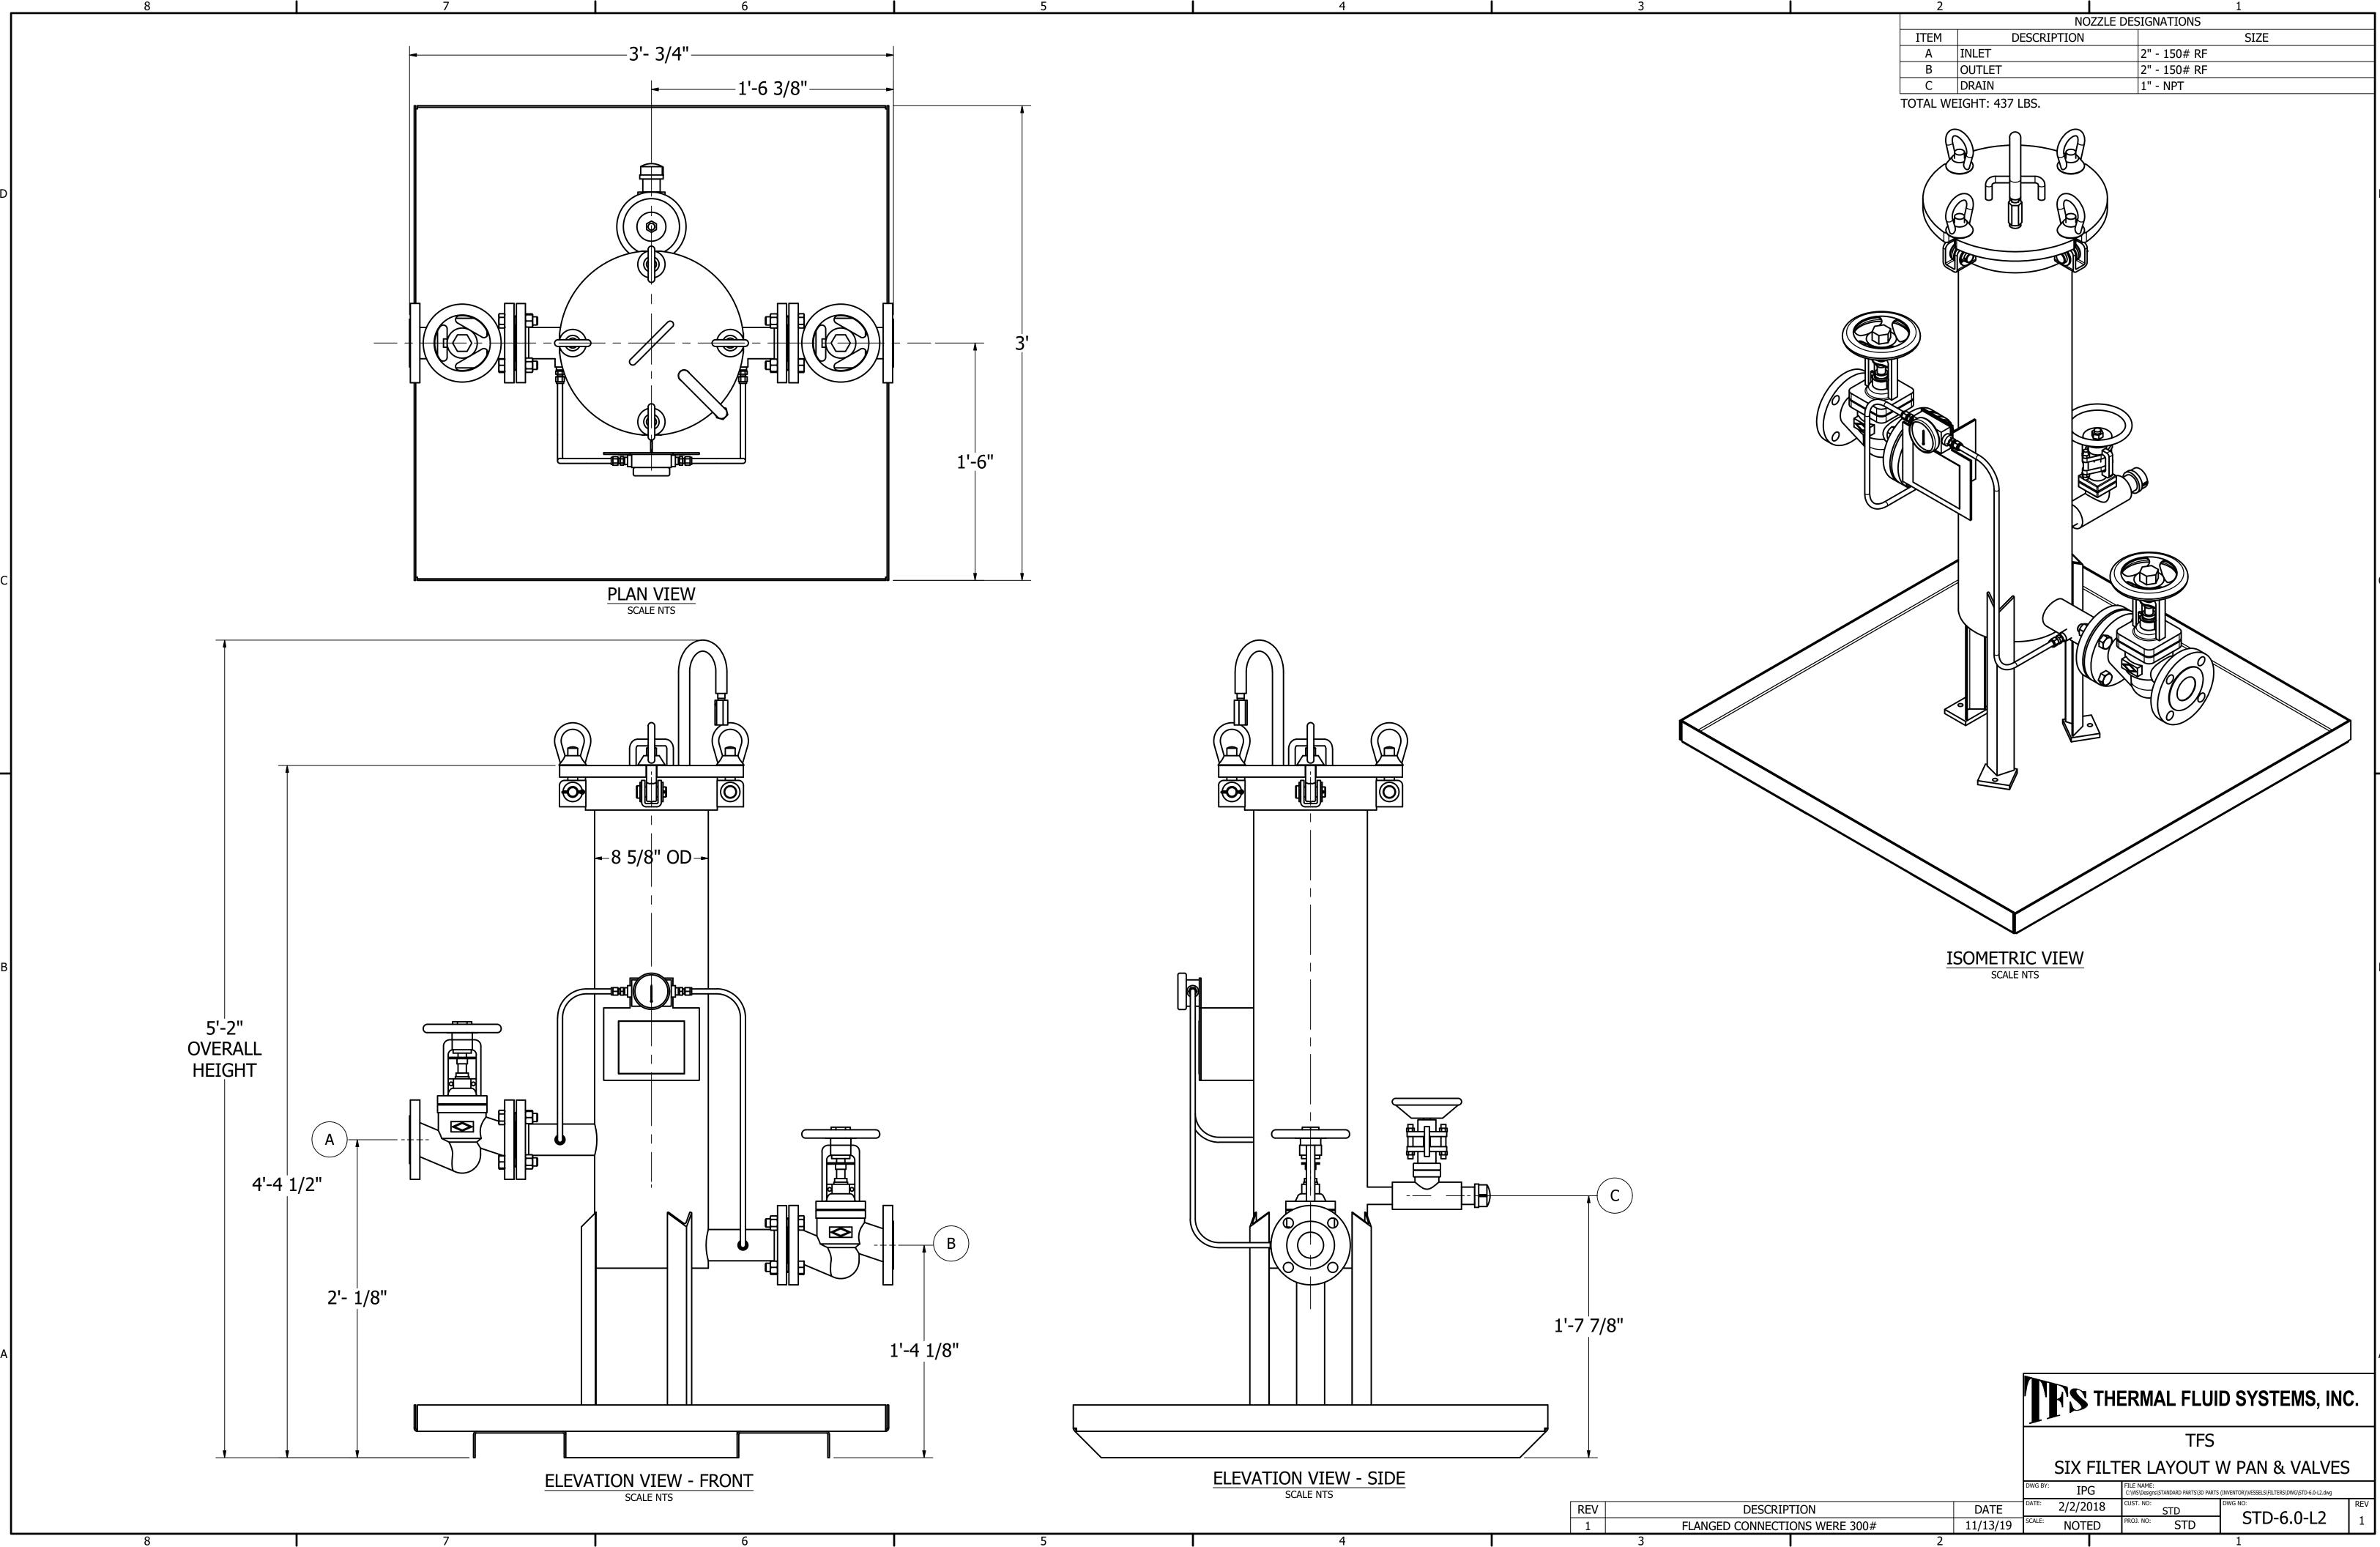

|                   |                                  | TFS THERMAL FLUID SYSTEMS, INC. |          |                                 |                       |                                               |     |
|-------------------|----------------------------------|---------------------------------|----------|---------------------------------|-----------------------|-----------------------------------------------|-----|
|                   |                                  | TFS                             |          |                                 |                       |                                               |     |
|                   | SIX FILTER LAYOUT W PAN & VALVES |                                 |          |                                 |                       |                                               | S   |
|                   |                                  |                                 | IPG      | FILE NAME:<br>C:\WS\Designs\STA | ANDARD PARTS\3D PARTS | (INVENTOR)\VESSELS\FILTERS\DWG\STD-6.0-L2.dwg |     |
| CRIPTION          | DATE                             | DATE:                           | 2/2/2018 | CUST. NO:                       | STD                   |                                               | REV |
| ECTIONS WERE 300# | 11/13/19                         | SCALE:                          | NOTED    | PROJ. NO:                       | STD                   | STD-6.0-L2                                    | 1   |
|                   | )                                |                                 |          |                                 |                       | 1                                             |     |